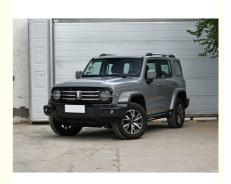

# Traction Control Tank SUV Car Automatic Electric Tank 300 2024 Conqueror Grey

#### Product Description:

Fuel Powered Car is a luxurious petrol powered vehicle that offers top speed of 170 km/h. It has a height of 1903 mm and length of 4760 mm. It also features five doors, making it ideal for carrying a family or friends. This car is powered by fuel and it is designed to be comfortable, reliable and efficient. It has a sleek and stylish exterior and it is perfect for those who want to experience a luxurious car ride. Fuel Powered Car is the perfect choice for those who want to enjoy a smooth, safe and enjoyable ride.