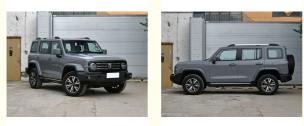

# Traction Control Tank SUV Car Automatic Electric Tank 300 2024 Conqueror Grey

#### Product Description:

Fuel Powered Car is a luxurious petrol powered vehicle that offers top speed of 170 km/h. It has a height of 1903 mm and length of 4760 mm. It also features five doors, making it ideal for carrying a family or friends. This car is powered by fuel and it is designed to be comfortable, reliable and efficient. It has a sleek and stylish exterior and it is perfect for those who want to experience a luxurious car ride. Fuel Powered Car is the perfect choice for those who want to enjoy a smooth, safe and enjoyable ride.