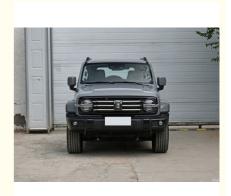

# Traction Control Tank SUV Car Automatic Electric Tank 300 2024 Conqueror Grey

#### Product Description:

Fuel Powered Car is a luxurious petrol powered vehicle that offers top speed of 170 km/h. It has a height of 1903 mm and length of 4760 mm. It also features five doors, making it ideal for carrying a family or friends. This car is powered by fuel and it is designed to be comfortable, reliable and efficient. It has a sleek and stylish exterior and it is perfect for those who want to experience a luxurious car ride. Fuel Powered Car is the perfect choice for those who want to enjoy a smooth, safe and enjoyable ride.