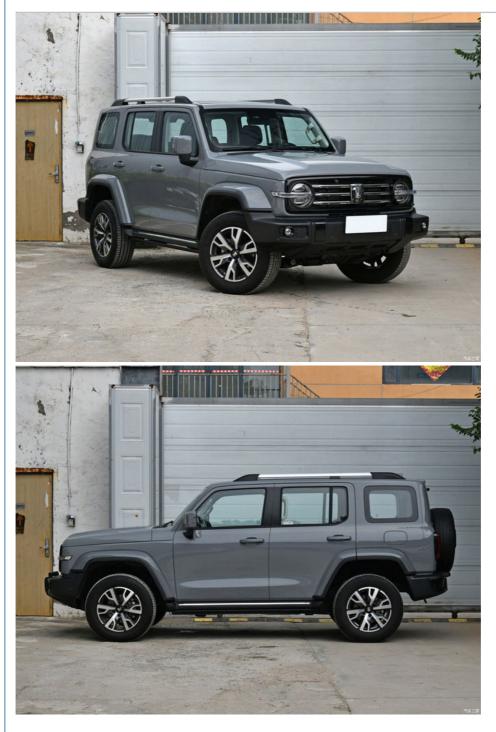

# Traction Control Tank SUV Car Automatic Electric Tank 300 2024 Conqueror Grey

#### Product Description:

Fuel Powered Car is a luxurious petrol powered vehicle that offers top speed of 170 km/h. It has a height of 1903 mm and length of 4760 mm. It also features five doors, making it ideal for carrying a family or friends. This car is powered by fuel and it is designed to be comfortable, reliable and efficient. It has a sleek and stylish exterior and it is perfect for those who want to experience a luxurious car ride. Fuel Powered Car is the perfect choice for those who want to enjoy a smooth, safe and enjoyable ride.

## Product attribute

| Color       | grey                |  |
|-------------|---------------------|--|
| Name        | Fuel car            |  |
| Seats       | 5                   |  |
| Weight      | 2187kg              |  |
| Size        | 4760mm*1930mm*1903m |  |
|             | m                   |  |
| Type energy | gasoline            |  |
| Top speed   | 175                 |  |
| cylinders   | 4                   |  |
|             |                     |  |